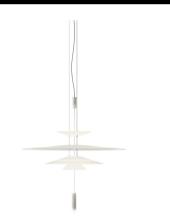

## 1550

Design By Antoni Arola

The designer Antoni Arola has created the Flamingo lamps collection for Vibia. A collection of pendant lights that provides an ambient light through a thermoplastic translucent diffuser which performs like a spot light thanks to its LED light source.

### Lighting effect

### **General Lighting**

Lamp for general lighting that equally distributes the light in all directions.