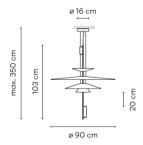

# Flamingo



## 1550

Design By Antoni Arola

The designer Antoni Arola has created the Flamingo lamps collection for Vibia. A collection of pendant lights that provides an ambient light through a thermoplastic translucent diffuser which performs like a spot light thanks to its LED light source.

# Model Sheet







Optional: Extra cable length Min. quantity, upcharge and extra lead time apply [EN]



67 Copper Flamingo copper brown



Flamingo RAL 7016 93 White

Flamingo RAL 9016

20 Gold Flamingo gold

LED temperature color

2700 K

1-10V PUSH Dimming

Optional DALI or Casambi Min. quantity, upcharge and extra

lead time apply [EN]

Instalation type Surface Canopy

LED support: Aluminum Materials

> Shade: Methacrylate Rods: Steel Ceiling rose: Steel

Light source 3 x LED 5,6W 500mA

LED CRI>80 2083 lm 124

Driver CC - Constant Current 500

220~240 V 50/60 HZ





IP20 50-60Hz

**Application** 

Hanging lamps

**Packaging** 3 Вох

0.996 m x 0.98 m x 0.089 m

Gross weigth 11.3 Net weigth 8.18 Vol. 0.2032

### Lighting effect

### **General Lighting**

Lamp for general lighting that equally distribu