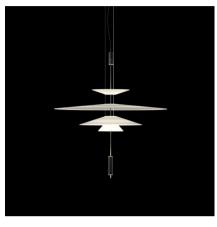

## 1550

Design By Antoni Arola

The designer Antoni Arola has created the Flamingo lamps collection for Vibia. A collection of pendant lights that provides an ambient light through a thermoplastic translucent diffuser which performs like a spot light thanks to its LED light source.

### Lighting effect

### **General Lighting**

Lamp for general lighting that equally distributes the light in all directions.